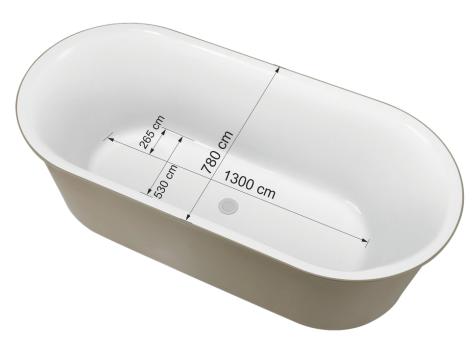

### **Size and Dimensions**

Capacity 230 ltr/ 260 ltr

Sizes 1500mm/1700mm

Dimensions 1500 x 700 x 550/1700 x 780 x 580

Plug & Waste Size 32 mm x 40 mm

Weight 50 kg/52 kg