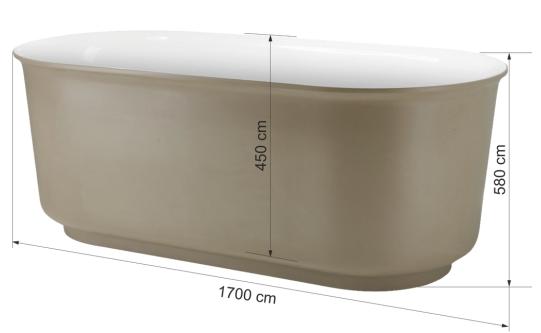

### **Size and Dimensions**

Capacity 230 ltr/ 260 ltr

Sizes 1500mm/1700mm

Dimensions 1500 x 700 x 550/1700 x 780 x 580

Plug & Waste Size 32 mm x 40 mm

Weight 50 kg/52 kg