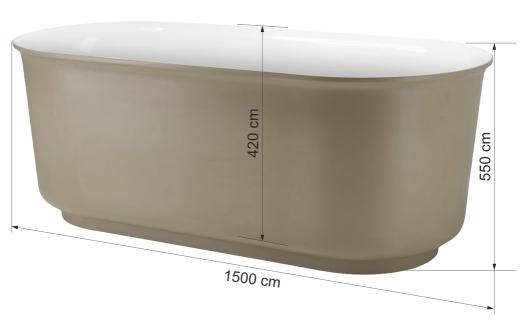

### **Size and Dimensions**

Capacity 230 ltr/ 260 ltr

Sizes 1500mm/1700mm

Dimensions 1500 x 700 x 550/1700 x 780 x 580

Plug & Waste Size 32 mm x 40 mm

Weight 50 kg/52 kg