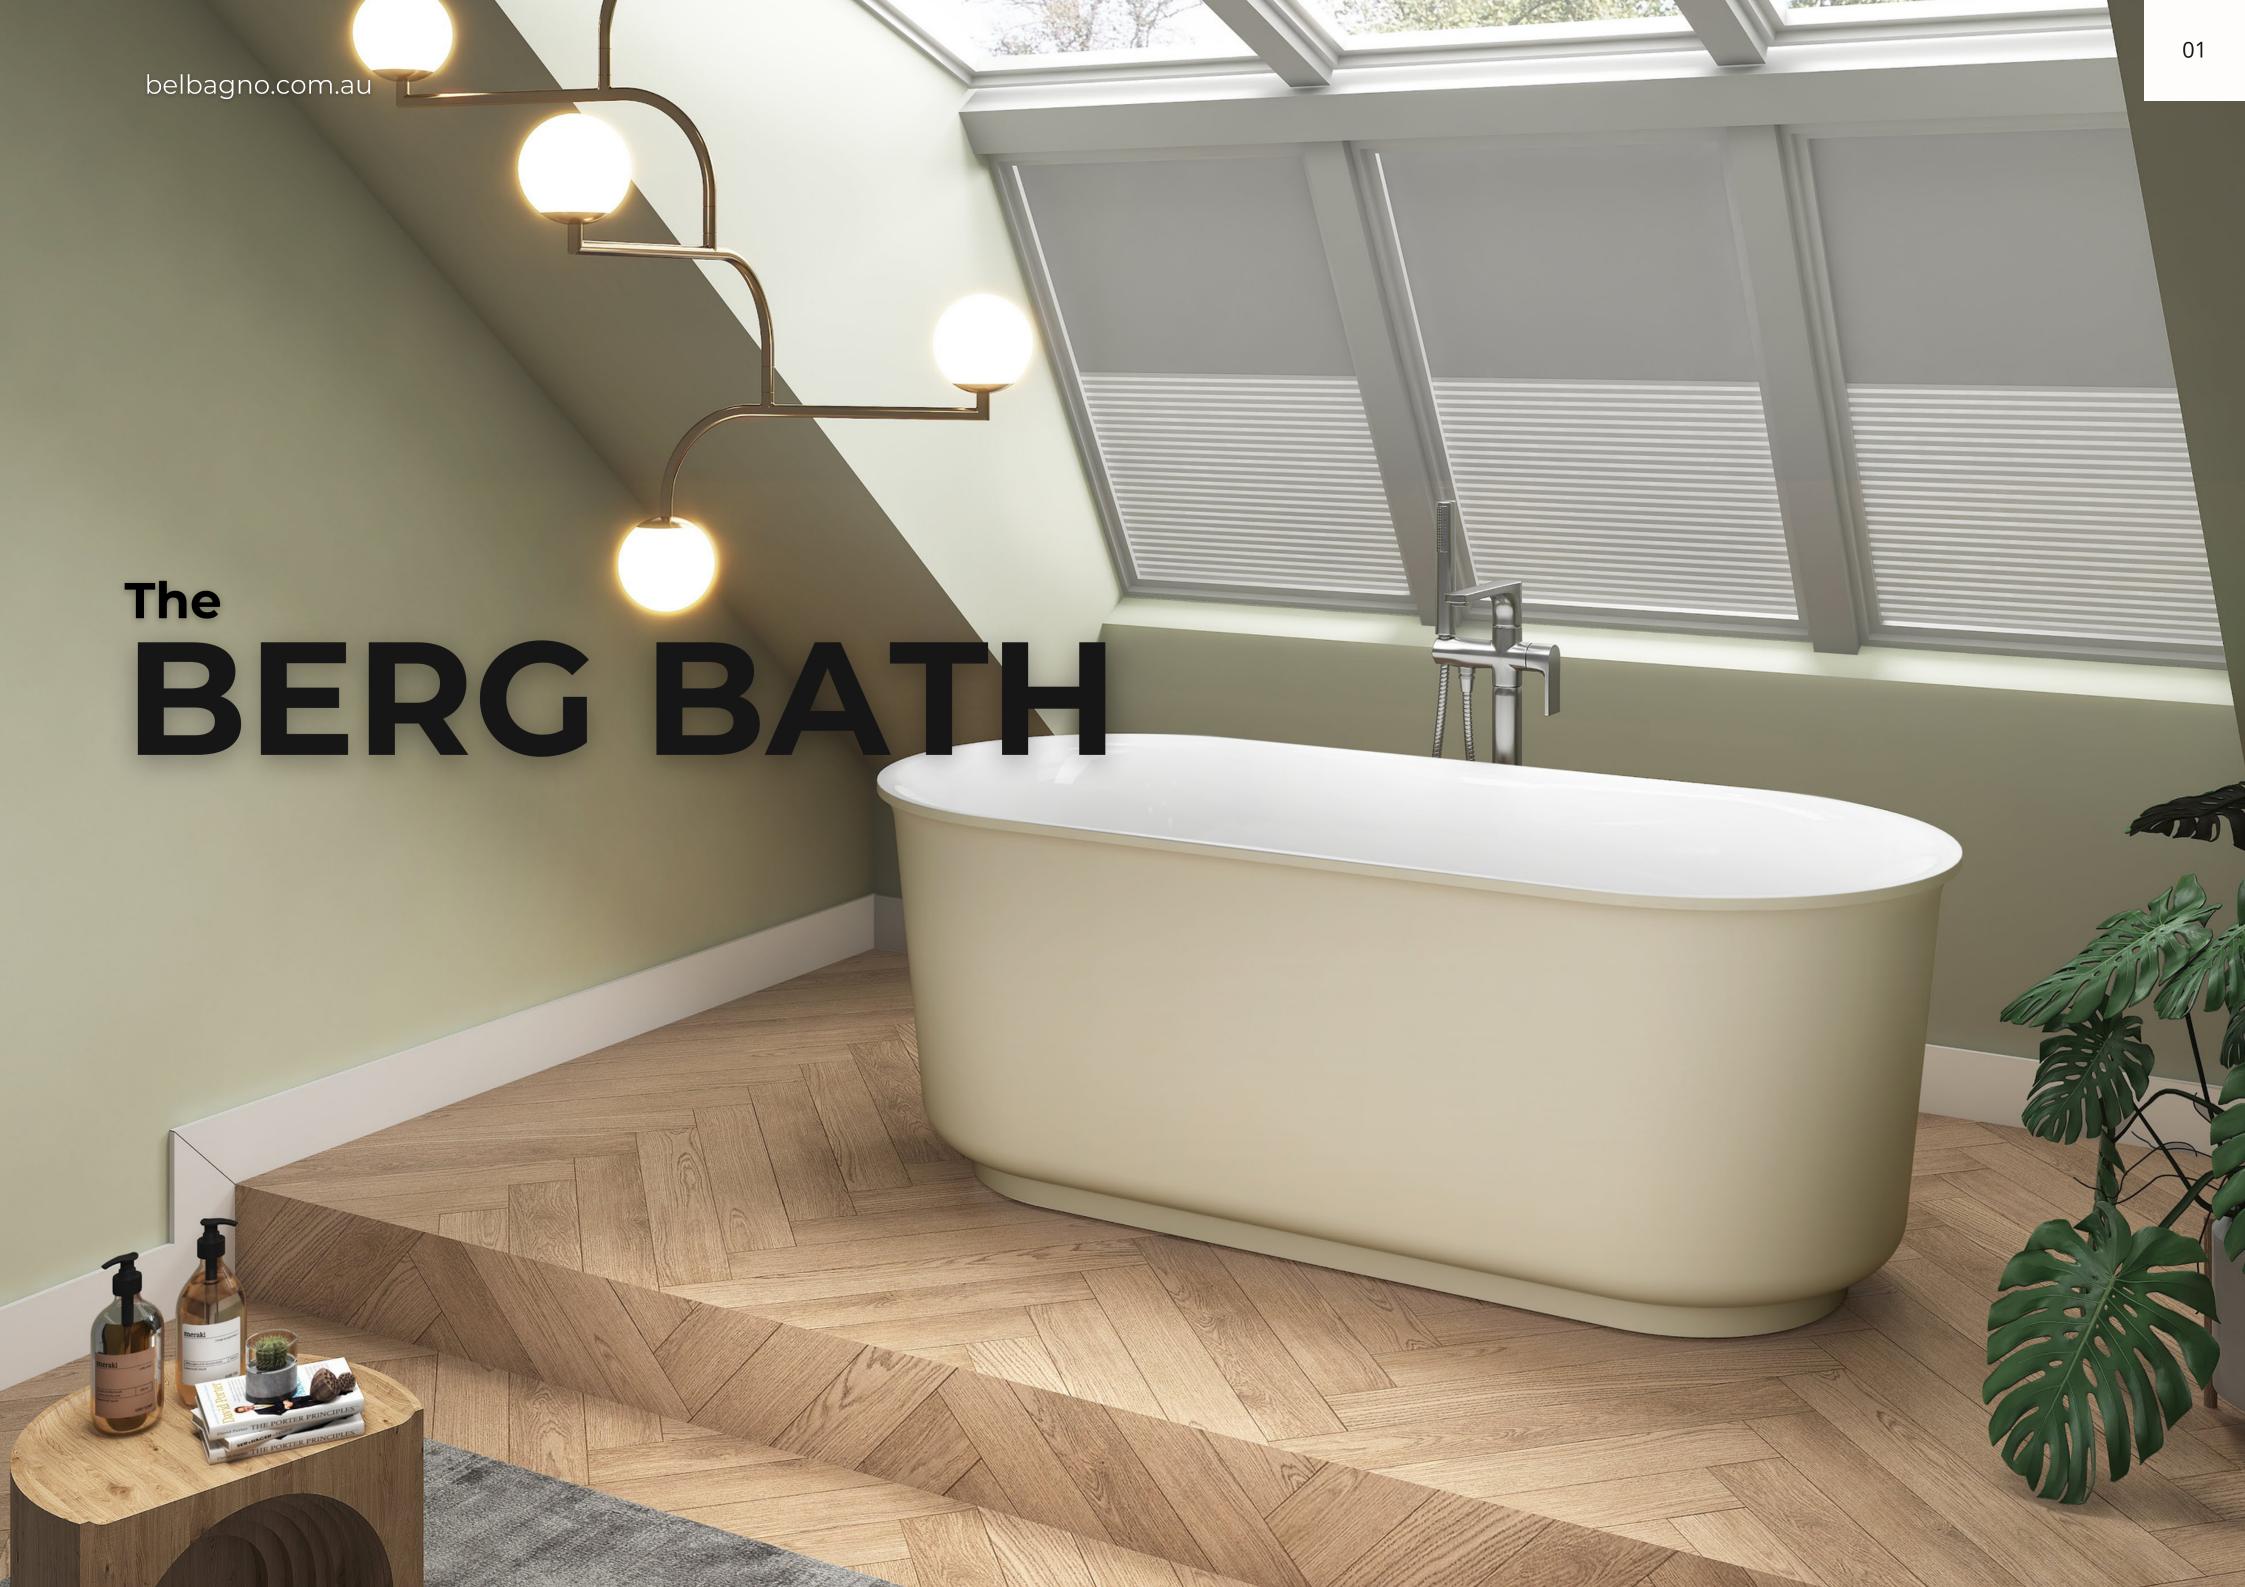

Welcome to the Berg bath – where the extraordinary becomes an everyday indulgence.

### **Soft Sand Sensation:**

Immerse yourself in the Soft Sand hue that adds a touch of warmth to your space, creating an ambiance of subtle luxury. Like the fine grains of sand along a tranquil beach, Soft Sand is a versatile and neutral palette that effortlessly complements various design aesthetics. It brings a sense of tranquility and refined beauty to any bathroom sanctuary.

### **Curves Redefined:**

The contours and lines of the Berg Bath are a testament to meticulous craftsmanship. A dance of curves, each line is carefully designed to provide not just a functional bath but a piece of art that enhances the aesthetics of your bathroom.

# **Unveiling Luxury:**

As you step into the Berg Bath, you step into a realm where luxury is not just a word but an experience. The combination of materials, the choice of colour, and the meticulous craftsmanship all contribute to an unrivalled bathing experience.