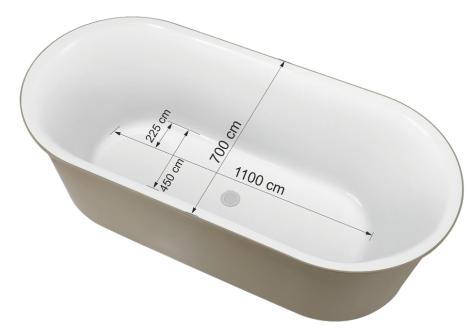

### **Size and Dimensions**

Capacity 230 ltr/ 260 ltr

Sizes 1500mm/1700mm

Dimensions 1500 x 700 x 550/1700 x 780 x 580

Plug & Waste Size 32 mm x 40 mm

Weight 50 kg/52 kg