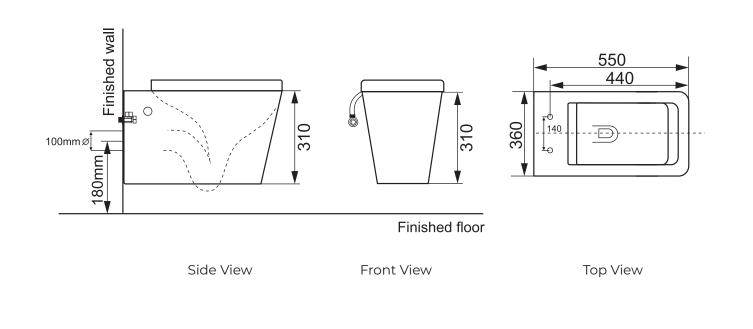

## WALL HUNG PAN

530x360x310

WATER INLET: Back Inlet FLOOR OUTLET: N/A WALL OUTLET: 'P' trap 180 up from floor to middle of outlet COLOUR: White SEAT COVER: UF Heavy Duty SEAT COVER HINGES: Quick-Release PAN FIXING: Wall-hung screw PAN TYPE: Rimless CERAMIC COATING: Nano Glaze

All measurements are provided in millimeters. For ceramic products, please allow a tolerance of +/- 5 mm due to manufacturing variances. For final specifications, always refer to the actual product measurements, as technical drawings may show slight discrepancies. November 2024.