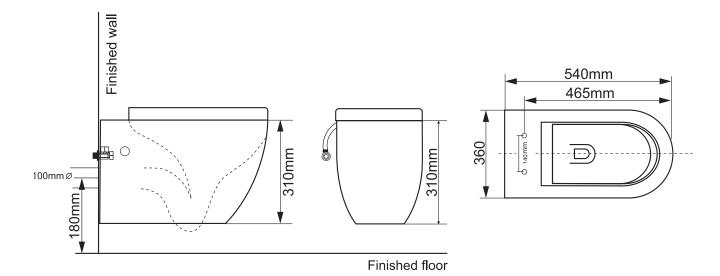

## WALL HUNG PAN

540x360x310

BB352-R-WH

SOFT CLOSE original TAKE **1** OFF original

WATER INLET: Left or Right FLOOR OUTLET: N/A WALL OUTLET: 'P' trap 180 up from floor to middle of outlet COLOUR: White SEAT COVER: UF Heavy Duty SEAT COVER HINGES: Quick-Release PAN FIXING: Wall-hung screw PAN TYPE: Rimless CERAMIC COATING: Nano Glaze

All measurements are provided in millimeters. For ceramic products, please allow a tolerance of +/- 5 mm due to manufacturing variances. For final specifications, always refer to the actual product measurements, as technical drawings may show slight discrepancies. November 2024.