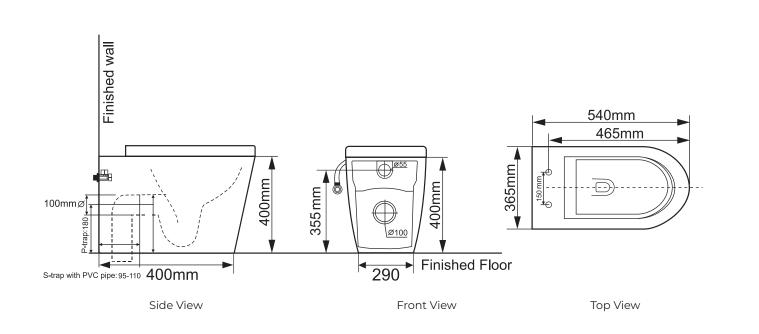

## 540x365x400

SOFT CLOSE original TAKE **1** OFF original

WATER INLET: Rear Inlet FLOOR OUTLET: 'S' Trap 95-110 WALL OUTLET: 'P' trap 180 up from floor to middle of outlet COLOUR: White SEAT COVER: UF Heavy Duty SEAT COVER HINGES: Quick-Release PAN FIXING: Floor screw PAN TYPE: Rimless CERAMIC COATING: Nano Glaze

All measurements are provided in millimeters. For ceramic products, please allow a tolerance of +/- 5 mm due to manufacturing variances. For final specifications, always refer to the actual product measurements, as technical drawings may show slight discrepancies. November 2024.